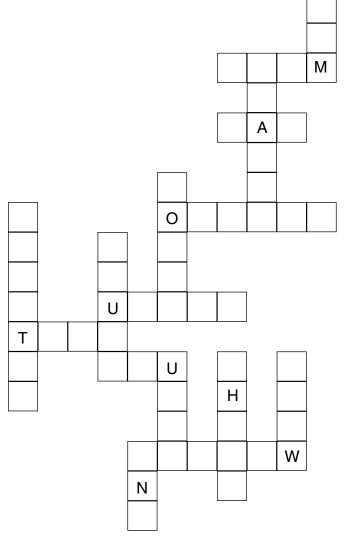

# **Puzzle Without Numbers**

Here is a puzzle for you to finish. Some of the letters are already in the puzzle, but there are no numbers. Using the counted letters of each word, fit the words into the puzzle, making sure the word fits the letters already there and being sure it matches the words with which it must connect.

| 3 Letter Words | 4 Letter Words | 5 Letter Words | 6 Letter Words |
|----------------|----------------|----------------|----------------|
| YOU            | UPON           | FOUND          | HEAVEN         |
| LAW            | WHOM           | UNDER          | OPENED         |
| HIM            | KNOW           | TRULY          | ANDREW         |
| AND            | TELL           | THERE          | 7 Letter Word  |
|                |                |                | GREATER        |