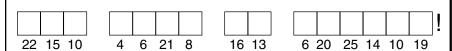

#### Questions

Why did the girls think this stranger knew bad things about them?

What did Jesus tell Nathanael about the future?

Puzzle Without Numbers

Letter Find

KING OF ISRAEL! OF GOD! YOU ARE THE RABBI, YOU ARE THE SON

## Letter Find

Each letter has a number assigned to it. Using the Key at the bottom, fill in the blanks to reveal a verse from today's Gospel story.

| Α  | В | С  | D  | Е  | F  | G | Н  | ı | J  | K | L  | М | Ν  | 0  | Р  | Q  | R  | S  | Т  | U | ٧  | W | X  | Υ | Z |
|----|---|----|----|----|----|---|----|---|----|---|----|---|----|----|----|----|----|----|----|---|----|---|----|---|---|
| 14 | 9 | 12 | 11 | 10 | 13 | 8 | 15 | 6 | 17 | 4 | 19 | 2 | 21 | 16 | 23 | 18 | 25 | 20 | 22 | 1 | 24 | 3 | 26 | 5 | 7 |